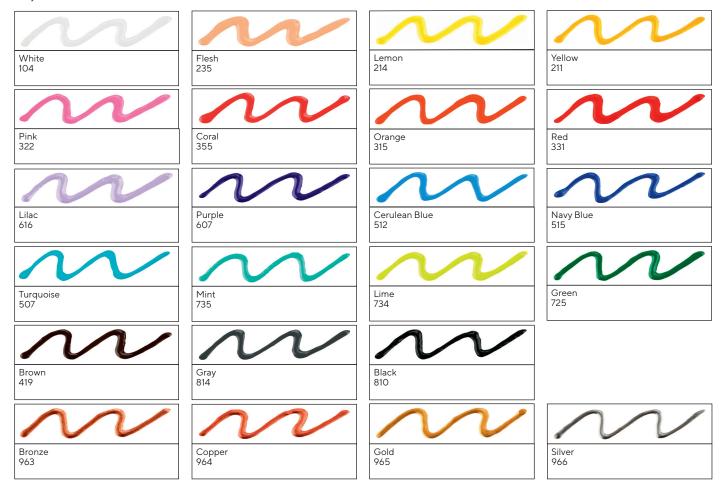

| White<br>104      | lvory<br>259         | Vanilla<br>243      | Flesh<br>235                          |
|-------------------|----------------------|---------------------|---------------------------------------|
| Lemon             | Lime                 | Light Vallow        | Medium Yellow                         |
| 214               | 734                  | Light Yellow<br>213 | 220 220                               |
| Orange<br>315     | Coral<br>355         | Sakura<br>370       | Light Pink<br>372                     |
|                   |                      |                     |                                       |
| Dusty Rose<br>371 | Pink<br>322          | Fuchsia<br>618      | Red 331                               |
|                   |                      |                     |                                       |
| Maroon<br>325     | Lilac<br>626         | Lavender<br>625     | Lilac<br>616                          |
|                   |                      | 8 18                |                                       |
| Purple<br>607     | Light Blue<br>534    | Royal Blue<br>528   | Cerulean Blue<br>512                  |
|                   | N. St                |                     | 1 1 1 1 1 1 1 1 1 1 1 1 1 1 1 1 1 1 1 |
| Dusty Blue<br>535 | Navy Blue<br>515     | Ultramarine<br>511  | Dark Blue<br>517                      |
| Dive Conv         | Turkith Conso        |                     | Minh                                  |
| Blue Gray<br>536  | Turkish Green<br>733 | Turquoise<br>507    | Mint<br>735                           |