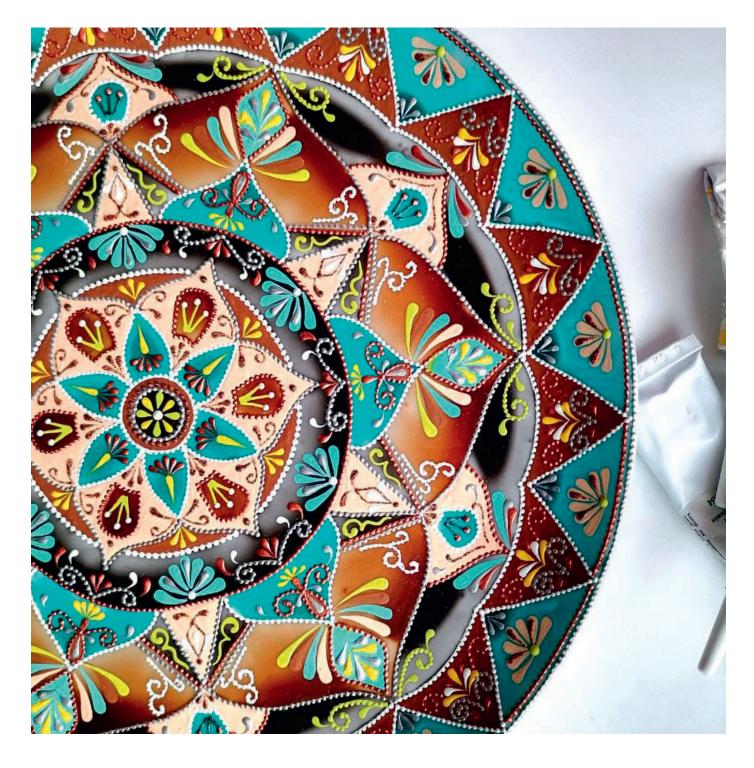

## DECOLA ACRYLIC LINERS UNIVERSAL

The all-purpose acrylic Decola liners are designed for painting on any surface including wood, metal, plastic, leather or any other material. They can be used either on their own or in combination with the acrylic Decola paints. They are perfect for drawing fine details, letterings or creating additional effects on a surface. The liners are particularly popular for the dot technique. The liners are available in tubes with a pointed tip to easily apply the acrylic paint directly from the tube by pressing it slightly. The thickness of the line depends on the strength of pressing on the tube. The paint consistency and the tube tip prevent smudges during painting and help to create voluminous relief patterns, dots, strokes and other elements.