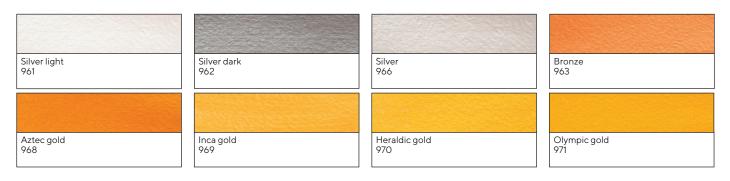

The metallic acrylic colours are used to imitate the colors and effects of metals.

Acrylic colours in jars of 20 ml. Code: 4926...