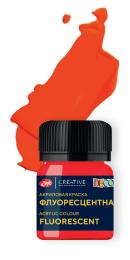

### **DECOLA ACRYLIC COLOURS** «METALLIC» SET

- · cardboard box
- 8 colours in 18 ml tubes

969, 968, 981, 974, 963, 964, 961, 962

4941271

COLOURS IN THE PALETTE

20 ml 50 ml

The fluorescent acrylic colours have very bright colours and create the glow effect under ultraviolet/black light.

Acrylic colours in jars of 20 ml. Code: 4326... Acrylic colours in jars of 50 ml. Code: 4328...

White 104 Carmine 319

### **DECOLA ACRYLIC COLOURS FLUORESCENT SET**

- · cardboard box
- 6 colours in 20 ml jars

104, 214, 336, 319, 717, 513