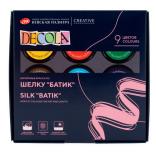

| Lavender            | Light Purple      | Dark Purple   | Light Blue      |
|---------------------|-------------------|---------------|-----------------|
| 625                 | 605               | 606           | 534             |
| Royal Blue          | Cerulean Blue 512 | Dusty Blue    | Light Navy Blue |
| 528                 |                   | 535           | 520             |
| Dark blue 517       | Ultramarine       | Blue Gray     | Turkish Green   |
|                     | 511               | 536           | 733             |
| Turquoise           | Mint 734          | Light Green   | Medium Green    |
| 507                 |                   | 717           | 722             |
| Dark Green          | Emerald           | Olive         | Brown           |
| 710                 | 720               | 727           | 419             |
| Coffee              | Gray              | Black         |                 |
| 434                 | 814               | 810           |                 |
| METALLIC COLOURS    | Copper 964        | Gold<br>965   | Silver<br>966   |
| FLUORESCENT COLOURS | Lemon             | Orange        | Pink            |
|                     | 214               | 315           | 322             |
| Red 331             | Green             | Blue          | Purple          |
|                     | 725               | 513           | 607             |
| PEARL COLOURS       | White 104         | Yellow<br>211 | Orange<br>315   |
| Red 331             | Green<br>725      | Turquoise 507 | Blue 513        |
| Purple<br>607       | Black<br>810      |               |                 |

#### DECOLA ACRYLIC COLOURS SET FOR TEXTILE

cardboard box

| Code     | Colours | Volume     | Composition                                                                          |
|----------|---------|------------|--------------------------------------------------------------------------------------|
| 4141025  | 6       | 20 ml jars | 104, 220, 331, 722, 517, 810                                                         |
| 41411200 | 6       | 20 ml jars | <b>Trendy shades</b> (104, 734, 355, 618, 735, 512)                                  |
| 4141111  | 9       | 20 ml jars | 966, 965, 104, 220, 331, 722, 507, 517, 810                                          |
| 41411885 | 9       | 20 ml jars | <b>Pastel</b> (259, 370, 371, 625, 528, 535, 733, 434, 814)                          |
| 4141216  | 12      | 20 ml jars | 104, 220, 315, 331, 722, 507, 512, 517, 605, 810, 966, 965                           |
| 4141177  | 5       | 20 ml jars | 104, 220, 331, 722, 517 + 2 liners 966, 965 in 18 ml tubes + 1 diluent in 50 ml jars |