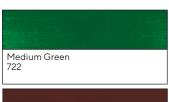

### **DECOLA ACRYLIC GLOSS COLOURS SET**

cardboard box

| Code    | Colours | Volume     | Composition                                                |
|---------|---------|------------|------------------------------------------------------------|
| 2941024 | 6       | 20 ml jars | 104, 213, 331, 720, 517, 810                               |
| 2941115 | 9       | 20 ml jars | 104, 213, 322, 331, 722, 720, 517, 419, 810                |
| 2941116 | 12      | 20 ml jars | 104, 213, 315, 322, 331, 607, 722, 720, 517, 512, 419, 810 |

Acrylic colours in jars of 20 ml. Code: 2926... Acrylic colours in jars of 50 ml. Code: 2928... - available in 100 ml jar Acrylic colours in jars of 100 ml. Code: 2927... Lime 734 White Flesh Lemon 214 235 104 Light Yellow 213 Medium Yellow 220 Orange 315 Coral 355 Pink 322 Fuchsia 618 Red 331 Maroon 325 Lilac 616 Purple 607 Cerulean Blue 512 Navy Blue 515 Dark Blue 517 Turquoise 507 Mint 734 Ultramarine 511 Emerald 720 Light green 717 Medium Green Light Brown