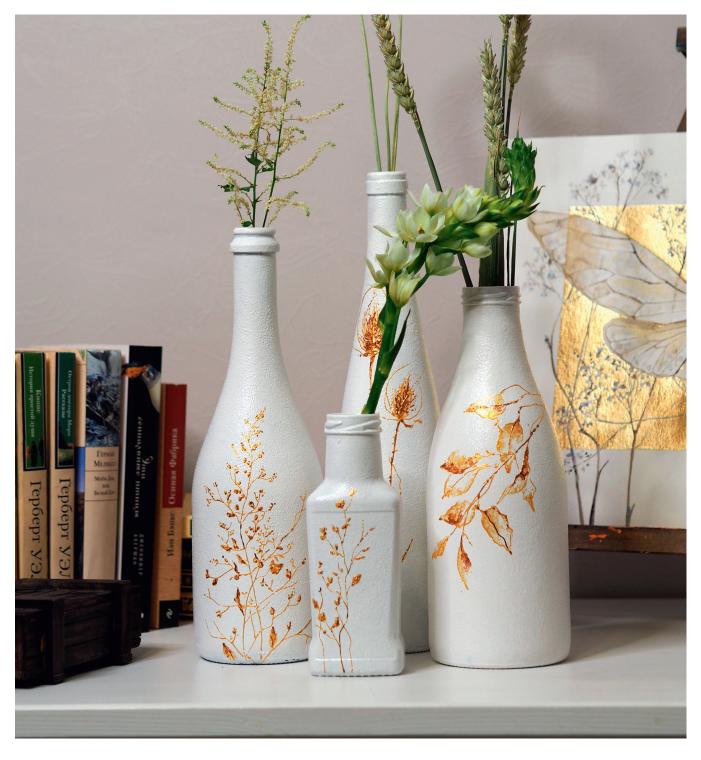

## DECOLA ACRYLIC COLOURS UNIVERSAL

The all-purpose acrylic Decola paints are perfect for drawing on paper, canvas or wood. The palette of all-purpose acrylic paints includes 100 colors with various effects: gloss, matte, metallic, fluorescent, pearl, interfering colours.

- ► Light-resistant, weather-proof the paints don't fade, change their color nor crack with time
- Quick to dry, after drying they form an elastic waterproof film;
- ► Easy to apply on any surface;
- ► The paints mix easily to make new pure shades and effects;
- ► Used for decoupage and craquelure techniques.