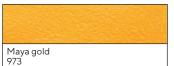

The metallic acrylic colours are used to imitate the colors and effects of metals.

Acrylic colours in jars of 20 ml. Code: 4926...