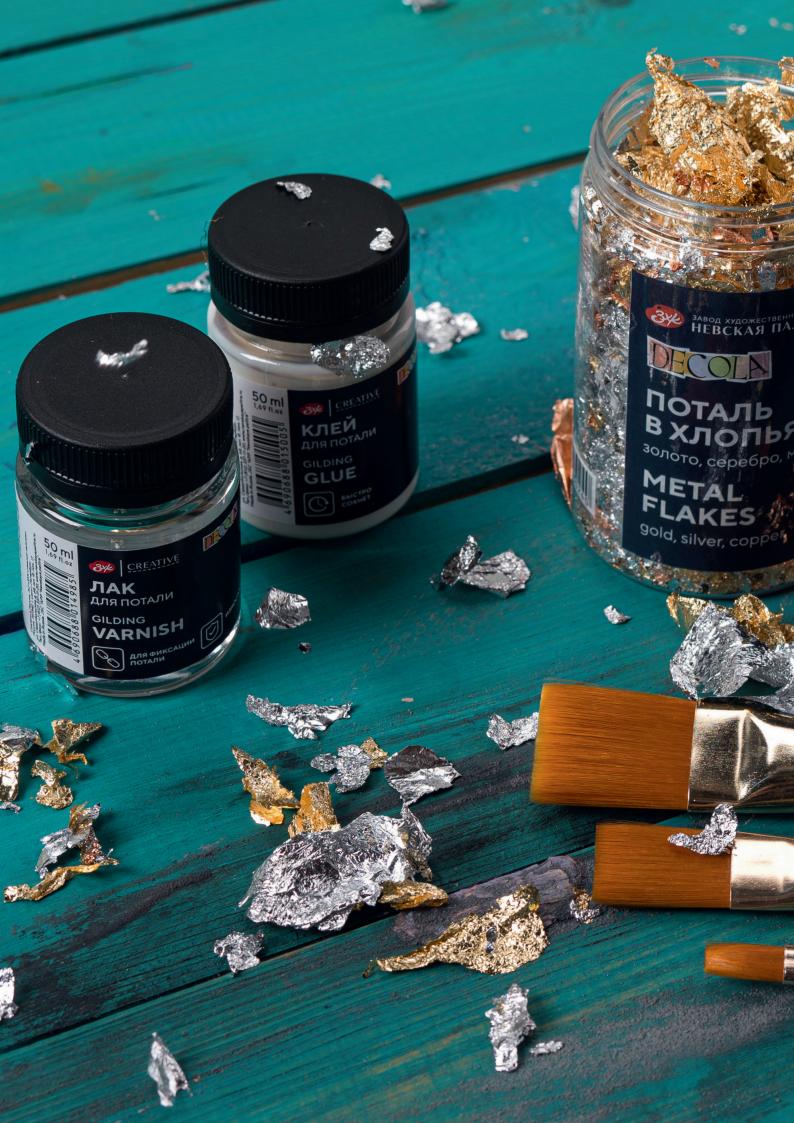

## DECOLA ACRYLIC LINERS UNIVERSAL

The all-purpose acrylic Decola liners are designed for painting on any surface including wood, metal, plastic, leather or any other material. They can be used either on their own or in combination with the acrylic Decola paints. They are perfect for drawing fine details, letterings or creating additional effects on a surface. The liners are particularly popular for the dot technique. The liners are available in tubes with a pointed tip to easily apply the acrylic paint directly from the tube by pressing it slightly. The thickness of the line depends on the strength of pressing on the tube. The paint consistency and the tube tip prevent smudges during painting and help to create voluminous relief patterns, dots, strokes and other elements.