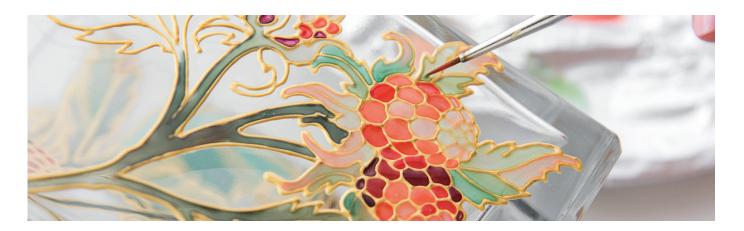

511         | 516     | 520             |
|              |             |         |                 |
| Dark blue    | Turquoise   | Emerald | Brown           |
| 517          | 507         | 720     | 419             |
| Black<br>810 |             |         |                 |



### DECOLA ACRYLIC COLOURS SET FOR STAINED-GLASS

cardboard box

| Code     | Colours | Volume     | Composition                                                                |
|----------|---------|------------|----------------------------------------------------------------------------|
| 42411064 | 6       | 20 ml jars | 211, 331, 720, 520, 607, 419                                               |
| 42411065 | 9+1     | 20 ml jars | 104, 214, 211, 331, 720, 520, 607, 322,<br>810 + 1 liner 810 in 18 ml tube |







## GILDING, CRAQUELURE AND DECOUPAGE

| Gilding                  | 240 |
|--------------------------|-----|
| Craquelure and decoupage | 241 |
| Varnishes                | 242 |
| Glitter powder           | 243 |
| Brushes                  | 244 |



## DECOLA MATERIALS FOR GILDING

Gold leaf sheets are used for decorating and gilding. They imitate the effect of natural precious and semi-precious materials (silver, gold, brass) on any surface.

### **DECOLA METAL LEAF**

• 14x14 cm, 25 sheets

Gold leaf sheets in a booklet have paper between them, which makes the work easier. An artist does not need a special gilder's tip to transfer a leaf to a working surface. Take a gold leaf together with a paper sheet, cut it with scissors if necessary and transfer to a working surface.







|