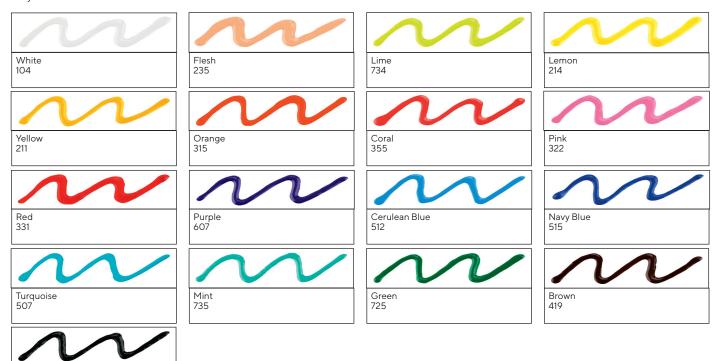

aints, 9 colours
- black liner
- synthetic brushes
- shopper

### 95411958



### DECOLA SET FOR PAINTING ON FABRICS «CUSTOMIZE YOUR T-SHIRT»

cardboard box

### Composition:

- set of acrylic paints, 9 colours
- black liner
- synthetic brushes
- oversized t-shirt

### 95411959

## DILUENT ACRYLIC FOR TEXTILE

- plastic jars
- 50 ml

Intended for dilution of acrylic colours for glass and ceramics. Purposed for decreasing of colours intensity, increasing the clarity and keeping the consistense as well.













## **DECOLA ACRYLIC LINERS FOR TEXTILE**

The lines are used to create additional decorative effects on silk or cotton fabrics as well as to draw fine details, letterings and patterns, to dot painting etc.

Acrylic liners in tubes of 18 ml. Code: 5403...

Black 810

Bronze

963





Copper 964



Gold

965

· cardboard box

| Code    | Colours | Volume      | Composition                          |
|---------|---------|-------------|--------------------------------------|
| 5441376 | 3       | 18 ml tubes | <b>Metallic</b> (965, 966, 964)      |
| 5441379 | 4       | 18 ml tubes | <b>Coloured</b> (211, 725, 331, 607) |

Silver







### PAINTING ON FABRIC

- ► Because each palette shade has its own coverage rate, the fabric color plays a key role in painting clothes. All shades will look bright and even on light fabrics. However, it's a good practice to use the white color for the first layer on dark fabrics. Once it has dried and the fabric has become light, apply color paints. Colors look well and bright on colorful fabrics, but remember that the fabric will be