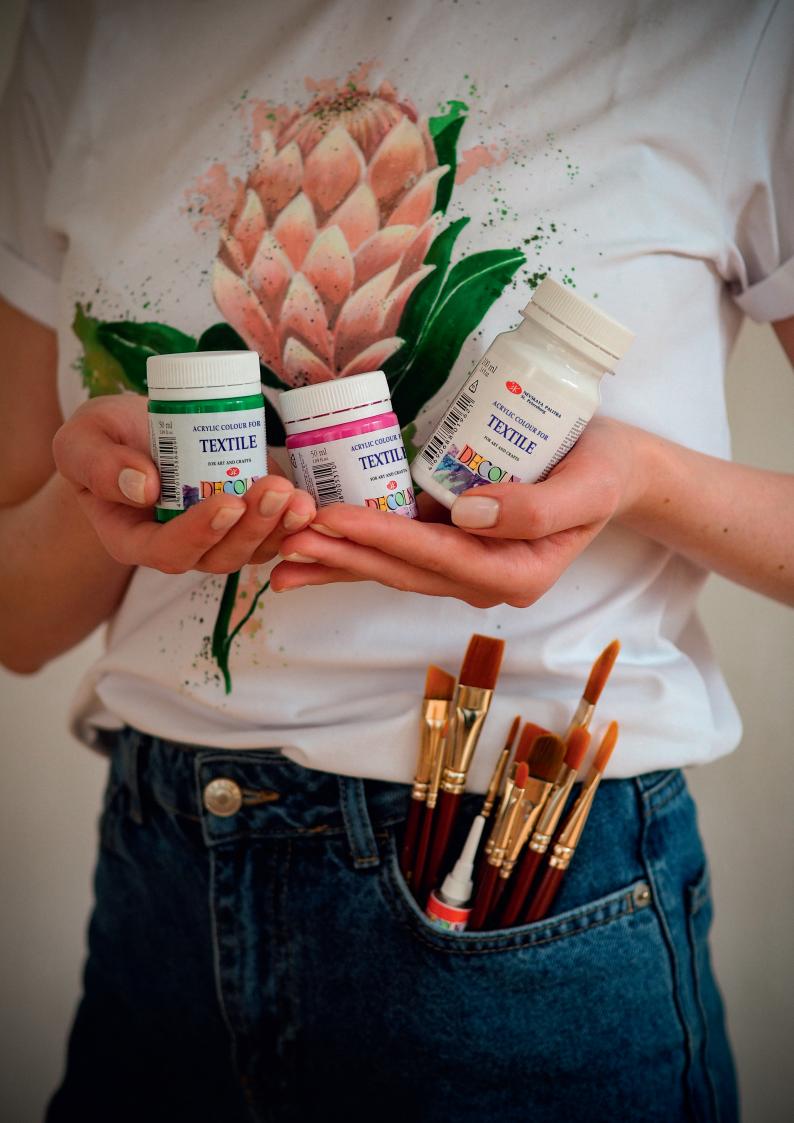

on of acrylic colours for glass and ceramics. Purposed for decreasing of colours intensity, increasing the clarity and keeping the consistense as well.













## **DECOLA ACRYLIC LINERS FOR TEXTILE**

The lines are used to create additional decorative effects on silk or cotton fabrics as well as to draw fine details, letterings and patterns, to dot painting etc.

Acrylic liners in tubes of 18 ml. Code: 5403...

Black 810

Bronze

963





Copper 964



Gold

965

· cardboard box

| Code    | Colours | Volume      | Composition                          |
|---------|---------|-------------|--------------------------------------|
| 5441376 | 3       | 18 ml tubes | <b>Metallic</b> (965, 966, 964)      |
| 5441379 | 4       | 18 ml tubes | <b>Coloured</b> (211, 725, 331, 607) |

Silver







### PAINTING ON FABRIC

- ► Because each palette shade has its own coverage rate, the fabric color plays a key role in painting clothes. All shades will look bright and even on light fabrics. However, it's a good practice to use the white color for the first layer on dark fabrics. Once it has dried and the fabric has become light, apply color paints. Colors look well and bright on colorful fabrics, but remember that the fabric will be a little darker after application of paint. Therefore, mix colors in advance, making them a little lighter.
- ► After selecting and buying paints, test them on light and dark fabrics for your convenience. This will help you to understand the paint characteristics better and make it easier for you to work with them. It is best to apply one layer and two