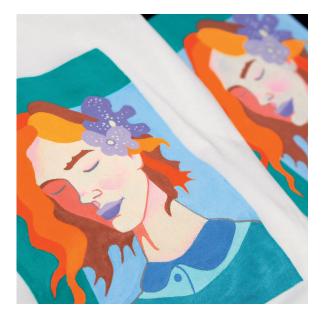

acrylic colours
- 12 textile liners
- 150 ml white acrylic textile paint
- · diluent for acrylic textile paints
- synthteic brushies
- plastic art palette

### 95411942



### DECOLA SET FOR PAINTING ON FABRICS «CUSTOMIZE YOUR SHOPPER»

cardboard box

#### Composition:

- set of acrylic paints, 9 colours
- black liner
- synthetic brushes
- shopper

### 95411958



### DECOLA SET FOR PAINTING ON FABRICS «CUSTOMIZE YOUR T-SHIRT»

cardboard box

### Composition:

- set of acrylic paints, 9 colours
- black liner
- synthetic brushes
- oversized t-shirt

### 95411959

## DILUENT ACRYLIC FOR TEXTILE

- plastic jars
- 50 ml

Intended for dilution of acrylic colours for glass and ceramics. Purposed for decreasing of colours intensity, increasing the clarity and keeping the consistense as well.













## **DECOLA ACRYLIC LINERS FOR TEXTILE**

The lines are used to create additional decorative effects on silk or cotton fabrics as well as to draw fine details, letterings and patterns, to dot painting etc.

Acrylic liners in tubes of 18 ml. Code: 5403...

Black 810

Bronze

963





Copper 964



Gold

965

· cardboard box

| Code    | Colours | Volume      | Composition                          |
|---------|---------|-------------|--------------------------------------|
| 5441376 | 3       | 18 ml tubes | <b>Metallic</b> (965, 966, 964)      |
| 5441379 | 4       | 18 ml tubes | <b>Coloured</b> (211, 725, 331, 607) |

Silver







### PAINTING ON FABRIC

- ► Because each palette shade has its own coverage rate, the fabric color plays a key role in painting clothes. All shades w