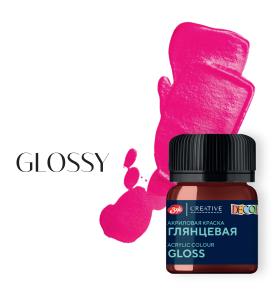

### **DECOLA ACRYLIC GLOSS COLOURS SET**

cardboard box

| Code    | Colours | Volume     | Composition                                                |
|---------|---------|------------|------------------------------------------------------------|
| 2941024 | 6       | 20 ml jars | 104, 213, 331, 720, 517, 810                               |
| 2941115 | 9       | 20 ml jars | 104, 213, 322, 331, 722, 720, 517, 419, 810                |
| 2941116 | 12      | 20 ml jars | 104, 213, 315, 322, 331, 607, 722, 720, 517, 512, 419, 810 |