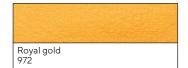

The metallic acrylic colours are used to imitate the colors and effects of metals.

Acrylic colours in jars of 20 ml. Code: 4926...