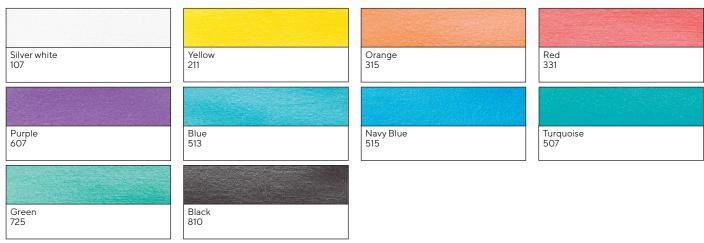

### **TROPICS**

104, 734, 220, 355, 616, 512, 507, 722, 426

 $The \ pearl\ acrylic\ palette\ includes\ delicate\ color\ paints\ which\ give\ the\ surface\ soft\ velvety\ glow.$ 

Acrylic colours in jars of 20 ml. Code: 6526...