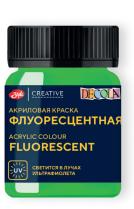

### **DECOLA ACRYLIC COLOURS** «METALLIC» SET

- · cardboard box
- 8 colours in 18 ml tubes

969, 968, 981, 974, 963, 964, 961, 962

4941271

COLOURS IN THE PALETTE

20 ml 50 ml

The fluorescent acrylic colours have very bright colours and create the glow effect under ultraviolet/black light.

Acrylic colours in jars of 20 ml. Code: 4326... Acrylic colours in jars of 50 ml. Code: 4328...

White 104 Carmine 319

### **DECOLA ACRYLIC COLOURS FLUORESCENT SET**

- · cardboard box
- 6 colours in 20 ml jars

104, 214, 336, 319, 717, 513