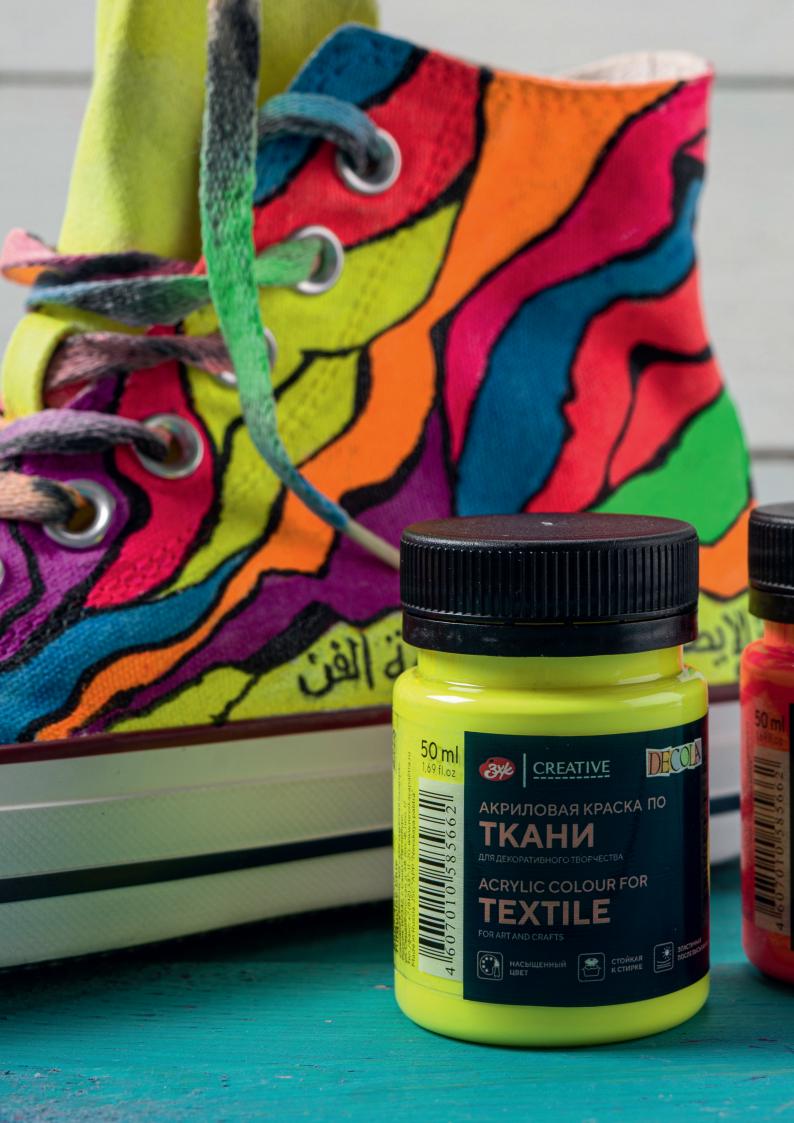

## **ASSORTMENT**

|                                                                                                                                                                                                                                                                                                                                                                                                                                                                                                                                                                                                                                                                                                                                                                                                                                                                                                                                                                                                                                                                                                                                                                                                                                                                                                                                                                                                                                                                                                                                                                                                                                                                                                                                                                                                                                                                                                                                                                                                                                                                                                                                                                                                                                                                                                                                                                                         |                   | ⊟ ACRYLIC                                                                      | LINERS                                     | SUPPLEMENTARY MATERIALS                                                 |
|-----------------------------------------------------------------------------------------------------------------------------------------------------------------------------------------------------------------------------------------------------------------------------------------------------------------------------------------------------------------------------------------------------------------------------------------------------------------------------------------------------------------------------------------------------------------------------------------------------------------------------------------------------------------------------------------------------------------------------------------------------------------------------------------------------------------------------------------------------------------------------------------------------------------------------------------------------------------------------------------------------------------------------------------------------------------------------------------------------------------------------------------------------------------------------------------------------------------------------------------------------------------------------------------------------------------------------------------------------------------------------------------------------------------------------------------------------------------------------------------------------------------------------------------------------------------------------------------------------------------------------------------------------------------------------------------------------------------------------------------------------------------------------------------------------------------------------------------------------------------------------------------------------------------------------------------------------------------------------------------------------------------------------------------------------------------------------------------------------------------------------------------------------------------------------------------------------------------------------------------------------------------------------------------------------------------------------------------------------------------------------------------|-------------------|--------------------------------------------------------------------------------|--------------------------------------------|-------------------------------------------------------------------------|
| TRINHERAR GUSS                                                                                                                                                                                                                                                                                                                                                                                                                                                                                                                                                                                                                                                                                                                                                                                                                                                                                                                                                                                                                                                                                                                                                                                                                                                                                                                                                                                                                                                                                                                                                                                                                                                                                                                                                                                                                                                                                                                                                                                                                                                                                                                                                                                                                                                                                                                                                                          | UNIVERSAL         | Glossy -<br>Matte -<br>Metallic -<br>Fluorescent -<br>Interfering -<br>Pearl - | Basic colours -<br>Glitter -<br>Metallic - | Acrylic varnishes -<br>Glue for decoupage -<br>Varnish for craquelure - |
| TEXTUE COME                                                                                                                                                                                                                                                                                                                                                                                                                                                                                                                                                                                                                                                                                                                                                                                                                                                                                                                                                                                                                                                                                                                                                                                                                                                                                                                                                                                                                                                                                                                                                                                                                                                                                                                                                                                                                                                                                                                                                                                                                                                                                                                                                                                                                                                                                                                                                                             | FOR TEXTILE       | Basic colours -<br>Metallic -<br>Fluorescent -<br>Pearl -                      | Basic colours -<br>Metallic -              | Glue for decoupage -<br>Diluent -                                       |
| WERN ENGLY WERN GATHER SIK BATHER  SIK BAT                                                                                                                                                                                                                                                          | SILK              | Basic colours -                                                                |                                            | Water-based resist -<br>Permanent resist -<br>No-flow primer -          |
| CIDATO ESCADO<br>CIDATO O ESCADO CONTROL O ESCADO<br>CIDATO O ESCADO CONTROL O ESCADO<br>CIDATO O ESCADO CONTROL | GLASS<br>CERAMICS | Basic colours -<br>Metallic -                                                  | Basic colours -<br>Metallic -              | Diluent -                                                               |
| BUTPAKA." STAINED-GLASS                                                                                                                                                                                                                                                                                                                                                                                                                                                                                                                                                                                                                                                                                                                                                                                                                                                                                                                                                                                                                                                                                                                                                                                                                                                                                                                                                                                                                                                                                                                                                                                                                                                                                                                                                                                                                                                                                                                                                                                                                                                                                                                                                                                                                                                                                                                                                                 | STAINED-GLASS     | Basic colours-                                                                 |                                            |                                                                         |
| THE STATE OF THE S                                                                                                                                                                                                                                                          | GILDING           | Gold leaves -                                                                  | Gold leaves -                              | Glue for gold leaf -<br>Varnish for gold leaf -                         |
|                                                                                                                                                                                                                                                                                                                                                                                                                                                                                                                                                                                                                                                                                                                                                                                                                                                                                                                                                                                                                                                                                                                                                                                                                                                                                                                                                                                                                                                                                                                                                                                                                                                                                                                                                                                                                                                                                                                                                                                                                                                                                                                                                                                                                                                                                                                                                                                         | BRUSHES           | Round -<br>Flat -<br>Oval -                                                    | Liner -<br>Dagger -                        | Cat's Tongue -<br>Beveled -                                             |