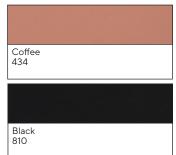

### **DECOLA ACRYLIC GLOSS COLOURS SET**

cardboard box

| Code    | Colours | Volume     | Composition                                                |
|---------|---------|------------|------------------------------------------------------------|
| 2941024 | 6       | 20 ml jars | 104, 213, 331, 720, 517, 810                               |
| 2941115 | 9       | 20 ml jars | 104, 213, 322, 331, 722, 720, 517, 419, 810                |
| 2941116 | 12      | 20 ml jars | 104, 213, 315, 322, 331, 607, 722, 720, 517, 512, 419, 810 |

## INTERFERING

Black 810

Brown 419

IN THE PALETTE

20 ml

The interference translucent acrylic paints change their color depending on the viewing angle and suit perfectly to classic colours, creating unusual visual effects. They are used to create the soft glow and shimmering effect for decoupage or painting techniques.