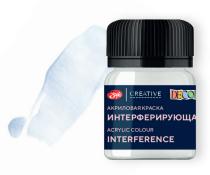

## INTERFERING

Black 810

Brown 419

IN THE PALETTE

20 ml

The interference translucent acrylic paints change their color depending on the viewing angle and suit perfectly to classic colours, creating unusual visual effects. They are used to create the soft glow and shimmering effect for decoupage or painting techniques.