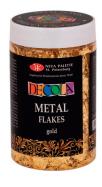

The metallic acrylic colours are used to imitate the colors and effects of metals.

Acrylic colours in jars of 20 ml. Code: 4926...