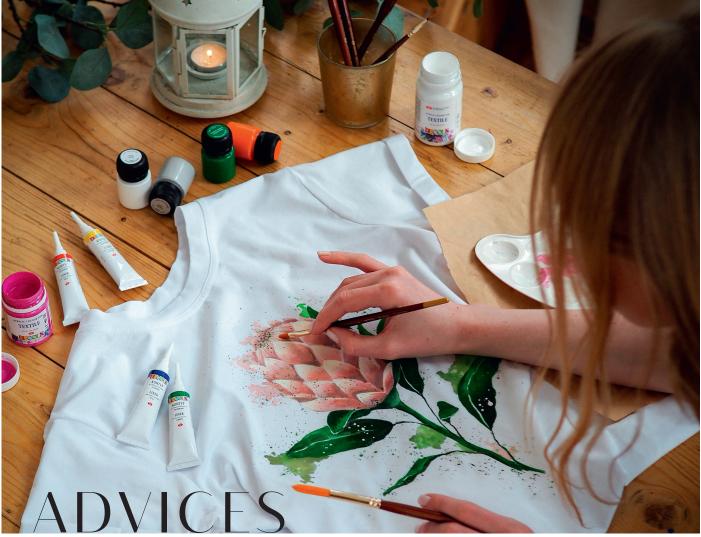

f acrylic colours for glass and ceramics. Purposed for decreasing of colours intensity, increasing the clarity and keeping the consistense as well.













## **DECOLA ACRYLIC LINERS FOR TEXTILE**

The lines are used to create additional decorative effects on silk or cotton fabrics as well as to draw fine details, letterings and patterns, to dot painting etc.

Acrylic liners in tubes of 18 ml. Code: 5403...

Black 810

Bronze

963





Copper 964



Gold

965

· cardboard box

| Code    | Colours | Volume      | Composition                          |
|---------|---------|-------------|--------------------------------------|
| 5441376 | 3       | 18 ml tubes | <b>Metallic</b> (965, 966, 964)      |
| 5441379 | 4       | 18 ml tubes | <b>Coloured</b> (211, 725, 331, 607) |

Silver







### PAINTING ON FABRIC

- ► Because each palette shade has its own coverage rate, the fabric color plays a key role in painting clothes. All shades will look bright and even on light fabrics. However, it's a good practice to use the white color for the first layer on dark fabrics. Once it has dried and the fabric has become light, apply color paints. Colors look well and bright on colorful fabrics, but remember that the fabric will be a little darker after application of paint. Therefore, mix colors in advance, making them a little lighter.
- ► After selecting and buying paints, test them on light and dark fabrics for your convenience. This will help you to understand the paint characteristics better and make it easier for you to work with them. It is best to apply one layer and two laye