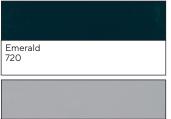

Acrylic colours in jars of 20 ml. Code: 2926... Acrylic colours in jars of 50 ml. Code: 2928... - available in 100 ml jar Acrylic colours in jars of 100 ml. Code: 2927... Lime 734 White Flesh Lemon 214 235 104 Light Yellow 213 Medium Yellow 220 Orange 315 Coral 355 Pink 322 Fuchsia 618 Red 331 Maroon 325 Lilac 616 Purple 607 Cerulean Blue 512 Navy Blue 515 Dark Blue 517 Turquoise 507 Mint 734 Ultramarine 511 Emerald 720 Light green 717 Medium Green Light Brown

### **RIVIERA**

243, 322, 325, 625, 607, 536, 517, 720,434

143411883