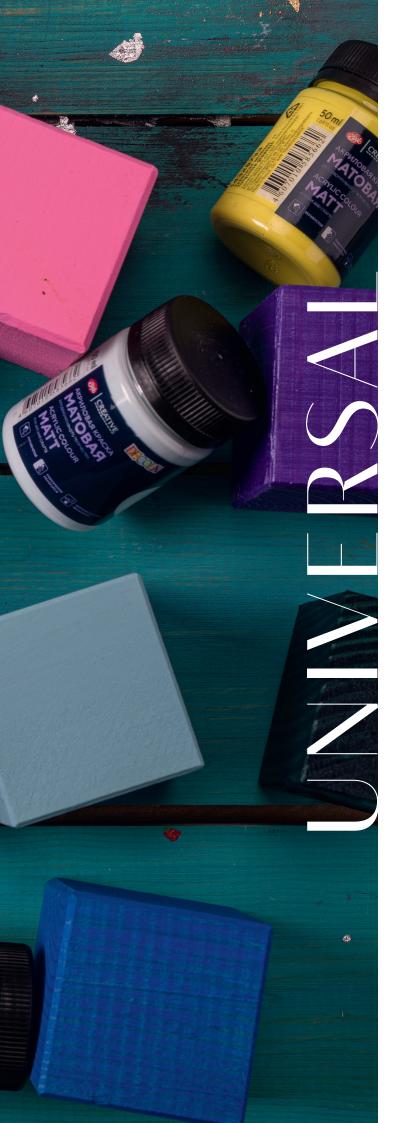

### UNIVERSAL

| Glossy colours      | 212 |
|---------------------|-----|
| Interfering colours | 213 |
| Matt colours        | 214 |
| Pearl colours       | 216 |
| Metallic colours    | 216 |
| Fluorescent         | 217 |
| Liners universal    | 218 |

## DECOLA ACRYLIC COLOURS UNIVERSAL

The all-purpose acrylic Decola paints are perfect for drawing on paper, canvas or wood. The palette of all-purpose acrylic paints includes 100 colors with various effects: gloss, matte, metallic, fluorescent, pearl, interfering colours.

- ► Light-resistant, weather-proof the paints don't fade, change their color nor crack with time
- Quick to dry, after drying they form an elastic waterproof film;
- ► Easy to apply on any surface;
- ► The paints mix easily to make new pure shades and effects;
- ► Used for decoupage and craquelure techniques.